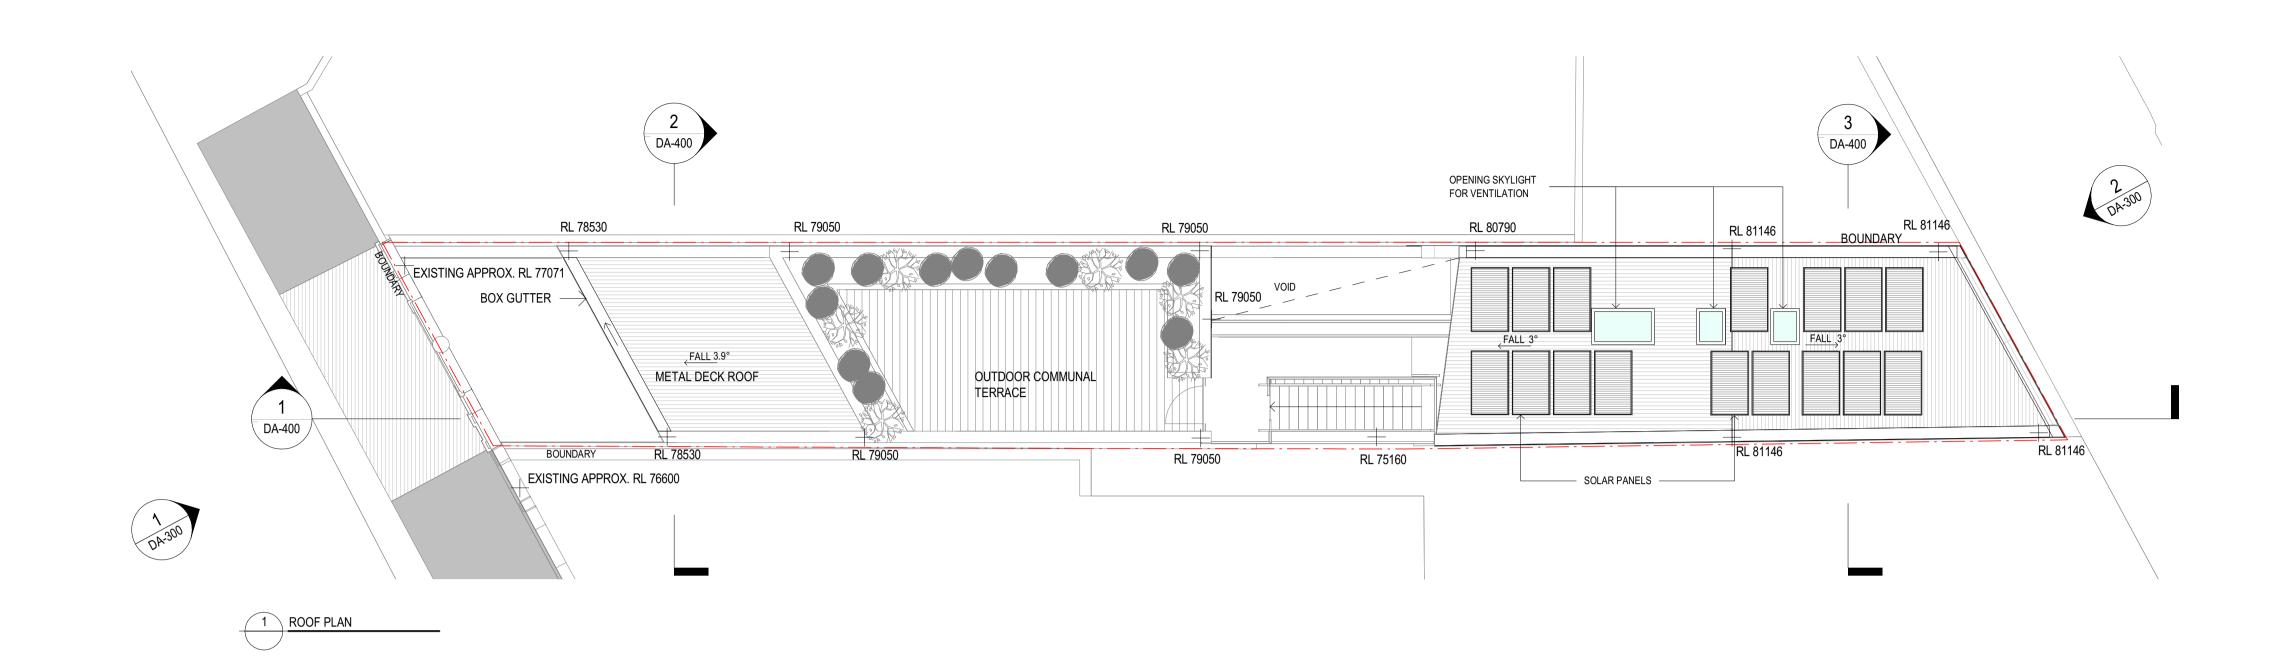

Date generated:04/08/2020
11:53:52 AM

C:\REVIT\_LOCAL\20177073-JT-0-SHT-AR-\_-18\_cyan.rvt

CLIENT ALAN LEE

ROOF PLAN

DATE SCALE @ A1 DRAW!
05/13/19 1: 100 SC

PROJECT No. DISCP. DRAWING No. ISSUI 2017073 A DA-102 1